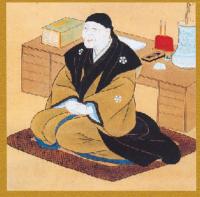

参加条件••••••• アンケートに協力をお願いします。 探訪会の様子を写真撮影させて いただきます。

菅江真澄肖像画(能代市•杉本家蔵)

菅江真澄 (1754~1829) は、江戸時代 後期の紀行家で、生地である三河国 (現在 の愛知県東部)を旅立ち、北陸、東北、北 海道を巡り歩きました。もっとも長く滞在し たのは秋田で、76歳で亡くなるまで29年間 を過ごしています。

真澄は、行く先々で見聞きした風景・民俗・ 産物・歴史・伝説など様々な事柄を記録し、 残された図絵は2500枚にもなります。国の 重要無形民俗文化財になっている「男鹿 のなまはげ | を最初に記録にとどめた人で もあります。日本の民俗学の創始者の一人 である柳田国男は、真澄を民俗学の先覚 と高く評価し、その業績をたたえています。