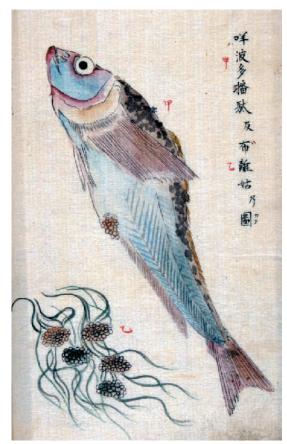

### ●昼食

ツアー1日目=地元主婦らによる男鹿の郷土料理 ツアー2日目=男鹿水族館GAOレストラン「フルット」で 男鹿の食材にこだわった地産地消ランチ

菅江真澄が描いたハタハタの雌(秋田県立博物館蔵 写本)