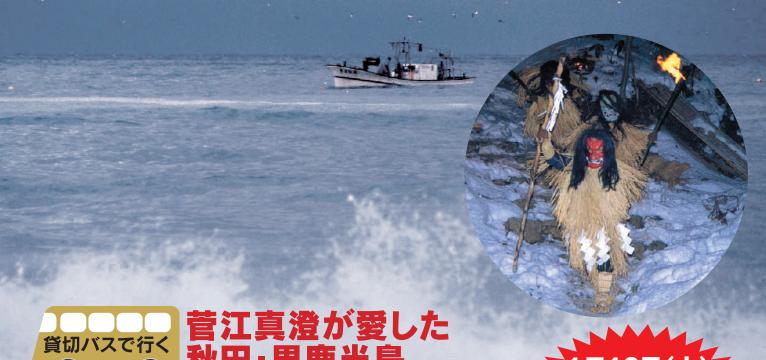

# 菅江真澄が愛した 秋田・男鹿半島

江戸時代の紀行家・菅江真澄の旅を通して、 日本海の荒波や奇祭なまはげ、ハタハタの伝統食など 冬の男鹿ならではの魅力を感じてください。

2010年1月16日日 17

旅行代金●おとな(中学生以上)1人 宿泊代、昼食代、入館料、保険料などを含む(バス代・ガイド代は企画者が負担)

※子ども(6~12歳) 8,000円

募集定員●20人 定員になり次第締め切ります。(最少催行人数4人) 詳細裏面